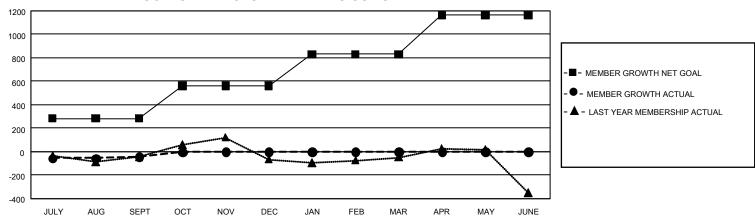

## GOALS AND ACTUAL MEMBERS CUMULATIVE

| DROPPED CLUBS: 4 |     | 261 CLUBS OF 843 ADDED 1<br>OR MORE NEW MEMBERS | GENDER DISTRIBUTION                 |                 |  |
|------------------|-----|-------------------------------------------------|-------------------------------------|-----------------|--|
|                  |     | OR MORE NEW MEMBERS                             | MALE                                | 11,823 (63.62%) |  |
|                  |     |                                                 | FEMALE                              | 6,758 (36.37%)  |  |
| DROPPED MEMBERS  |     |                                                 | NON BINARY                          | 0 (0.00%)       |  |
| DECEASED         | 88  |                                                 | PREFER NOT TO ANSWER                | 2 (0.01%)       |  |
| CLUB CANCELLED   | 9   |                                                 | TOTAL FAMILY UNIT MEMBERS 4,1:      |                 |  |
| OTHER            | 586 | CLICK HERE FOR                                  |                                     |                 |  |
| TOTAL            | 683 | CUMULATIVE MEMBERSHIP DATA                      | FAMILY MEMBERS PAYING HALF DUES 2,1 |                 |  |

## GMT Constitutional Area 1, Group G

REPORT DOES NOT INCLUDE CLUBS IN UNDISTRICTED AREAS.

| Clubs                 |               |           |               | Members               |                           |                         |                                                    |
|-----------------------|---------------|-----------|---------------|-----------------------|---------------------------|-------------------------|----------------------------------------------------|
| RESULTS FOR 2023-2024 |               |           |               | RESULTS FOR 2023-2024 |                           |                         |                                                    |
| QUARTER               | NEW CLUB GOAL | NEW CLUBS | DROPPED CLUBS | QUARTER N             | MEMBER GROWTH NET<br>GOAL | MEMBER GROWTH<br>ACTUAL | DROPPED MEMBERS<br>ACTUAL (including<br>transfers) |
| JULY/AUG/SEPT         | 18            | 1         | 3             | JULY/AUG/SEP          | T 282                     | 553                     | 535                                                |
| OCT/NOV/DEC           | 24            | 1         | 1             | OCT/NOV/DEC           | 277                       | 208                     | 143                                                |
| JAN/FEB/MAR           | 27            | 0         | 0             | JAN/FEB/MAR           | 271                       | 0                       | 0                                                  |
| APR/MAY/JUNE          | 21            | 0         | 0             | APR/MAY/JUNE          | 334                       | 0                       | 0                                                  |