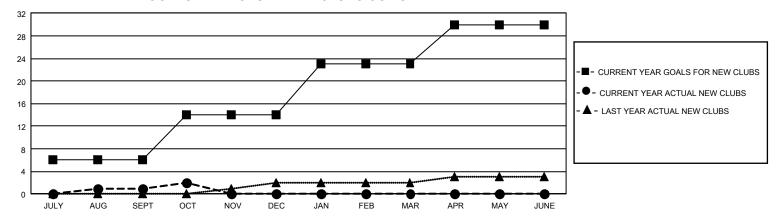

## GOALS AND ACTUAL NEW CLUBS CUMULATIVE

## GMT Constitutional Area 1, Group G

REPORT DOES NOT INCLUDE CLUBS IN UNDISTRICTED AREAS.

| Clubs                 |               |           |               | Members               |                           |                         |                                                    |
|-----------------------|---------------|-----------|---------------|-----------------------|---------------------------|-------------------------|----------------------------------------------------|
| RESULTS FOR 2023-2024 |               |           |               | RESULTS FOR 2023-2024 |                           |                         |                                                    |
| QUARTER               | NEW CLUB GOAL | NEW CLUBS | DROPPED CLUBS | QUARTER N             | MEMBER GROWTH NET<br>GOAL | MEMBER GROWTH<br>ACTUAL | DROPPED MEMBERS<br>ACTUAL (including<br>transfers) |
| JULY/AUG/SEPT         | 18            | 1         | 3             | JULY/AUG/SEP          | T 282                     | 553                     | 535                                                |
| OCT/NOV/DEC           | 24            | 1         | 1             | OCT/NOV/DEC           | 277                       | 208                     | 143                                                |
| JAN/FEB/MAR           | 27            | 0         | 0             | JAN/FEB/MAR           | 271                       | 0                       | 0                                                  |
| APR/MAY/JUNE          | 21            | 0         | 0             | APR/MAY/JUNE          | 334                       | 0                       | 0                                                  |